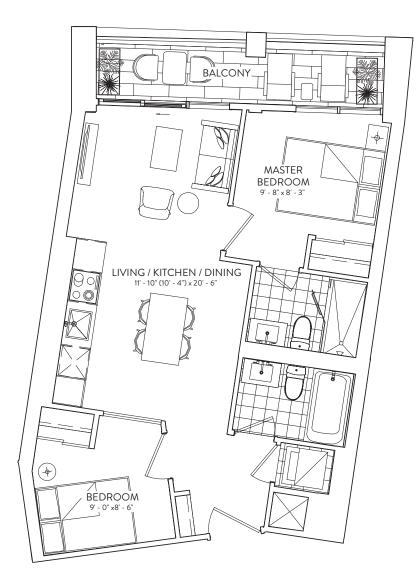

## 2 BEDROOM | 2 BATHROOM INTERIOR: 643 SF | EXTERIOR: 70 SF

BALCONY FLOORS 4-7 | EXTERIOR: 65 SF FLOOR 3 | EXTERIOR: 70 SF

Ν

FLOORS 3-7 4 Π

This plan is not to scale and is subject to architectural review and revision. The number of units per Floor and the number of floors may be reduced or increased at the vendor's sole discretion without notice. The purchaser acknowledges that the actual unit purchased may be a reverse layout to the plan shown. All materials, specifications, details and dimensions, if may are approximate and unbiget to change without notice in order to comply with building site conditions and municipal, it tructural, and/or and/or architectural requirements. Actual living ureas may vary from floor area stated. Floor areas have been measured and may vary in accordance with Blution #22 published by the Tarino Warranty Corporation. Buildeads are not shown on the glan and may be leaded in areas of the Units a required to provide venting and mechanical system. Blatonia: Terraces and Pations, if may, are exclusive as common elements thom for dipply purposes only and location not use are subject to change withou notice. Floor Micro Micro